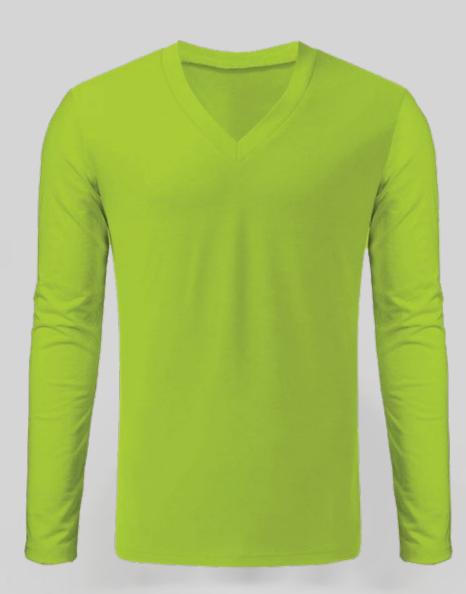

#### Full Sleeve Round Neck TShirt

This Full-sleeves Fine Jersey is crafted from Breathable, Durable Cotton mesh & tailored for a comfortable fit

- 100% Combed Cotton, Fine Matty
- Melange Color -88% Cotton / 12% Polyester
- Bio-Washed Fabric
- Compacted Pre-Shrunk, Soft Feel
- Color Fastness Guaranteed