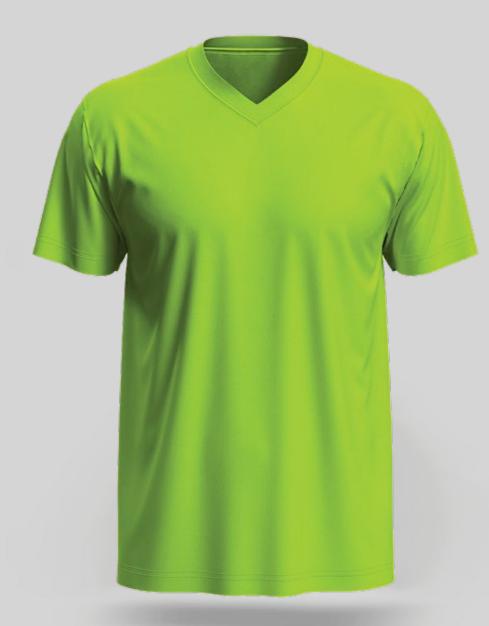

#### Short Sleeve Round Neck TShirt

This short-sleeves Fine Jersey is crafted from Breathable, Durable Cotton mesh & tailored for a comfortable fit

- 100% Combed Cotton, Fine Matty
- Melange Color -88% Cotton / 12% Polyester
- Bio-Washed Fabric
- Compacted Pre-Shrunk, Soft Feel
- Color Fastness Guaranteed