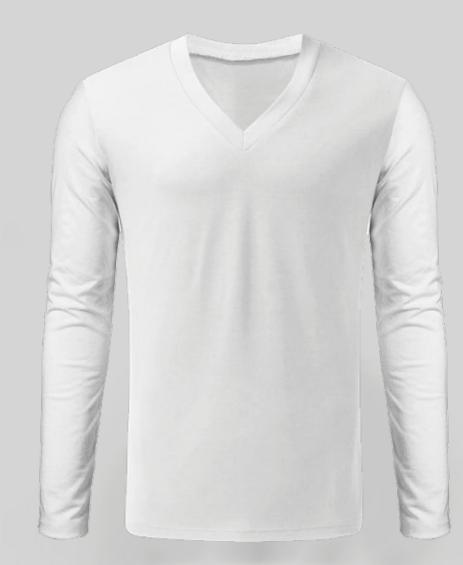

#### Full Sleeve Round Neck TShirt

This Full-sleeves Fine Jersey is crafted from Breathable, Durable Cotton mesh & tailored for a comfortable fit

- 100% Combed Cotton, Fine Matty
- Melange Color -88% Cotton / 12% Polyester
- Bio-Washed Fabric
- Compacted Pre-Shrunk, Soft Feel
- Color Fastness Guaranteed