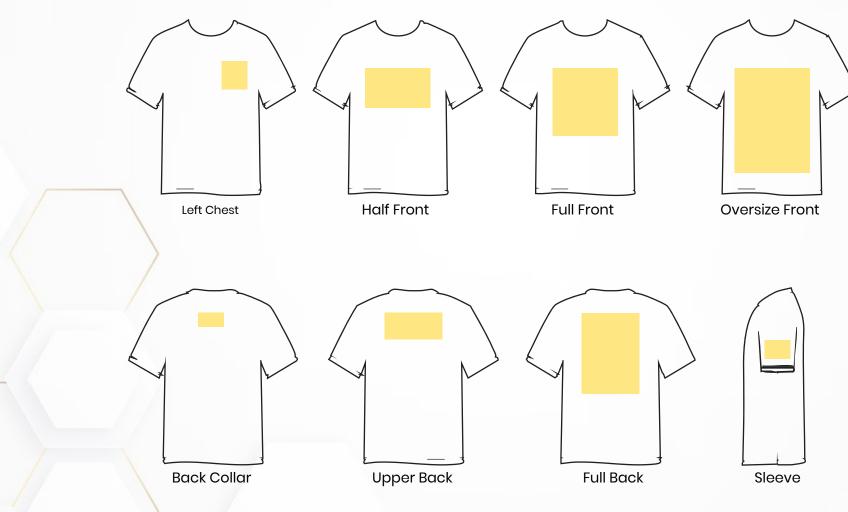

### **Placement Guide**

**Best Placement for Imprints** 

Round Shape Neck

## **Placement Guide**

**Best Placement for Imprints** 

Half Front

**Full Front** 

**Oversize Front** 

Back Collar

**Upper Back** 

Full Back

Sleeve

V Shape Neck