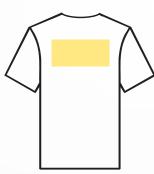

### **Placement Guide**

**Best Placement for Imprints** 

Half Front

Full Front

**Oversize Front** 

**Back Collar** 

Upper Back

Full Back