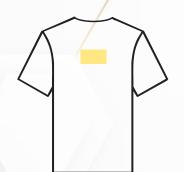

### **Placement Guide**

**Best Placement for Imprints** 

Half Front

Full Front

**Oversize Front** 

**Back Collar** 

Upper Back

Full Back