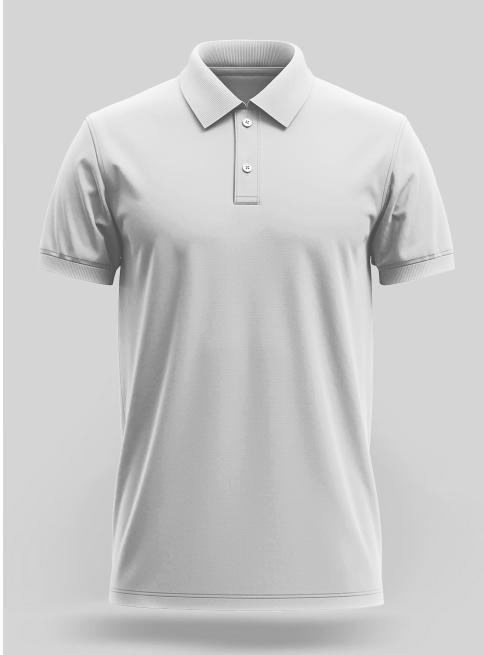

#### Short Sleeve Polo TShirt

This short-sleeved polo is crafted from Breathable, Durable Cotton mesh & tailored for a comfortable fit

- 100% Combed Cotton, Fine Matty
- Melange Color -88% Cotton / 12% Polyester
- Bio-Washed Fabric
- Compacted Pre-Shrunk, Soft Feel
- Color Fastness Guaranteed