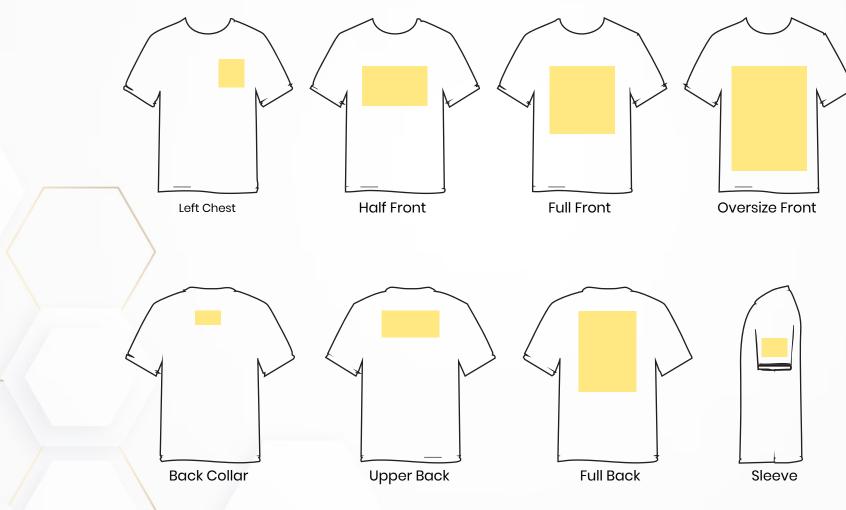

## **Placement Guide**

**Best Placement for Imprints** 

Round Shape Neck

### **Placement Guide**

**Best Placement for Imprints** 

Half Front

Full Front

**Oversize Front** 

**Back Collar** 

Upper Back

Full Back

Sleeve

V Shape Neck