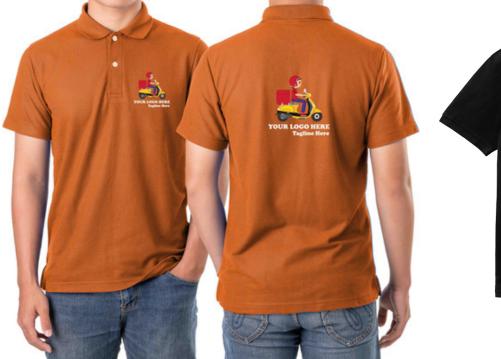

#### Short Sleeve Polo TShirt

This short-sleeved polo is crafted from Breathable, Durable Cotton mesh & tailored for a comfortable fit

- 100% Combed Cotton, Fine Matty
- Melange Color -88% Cotton / 12% Polyester
- Bio-Washed Fabric
- Compacted Pre-Shrunk, Soft Feel
- Color Fastness Guaranteed