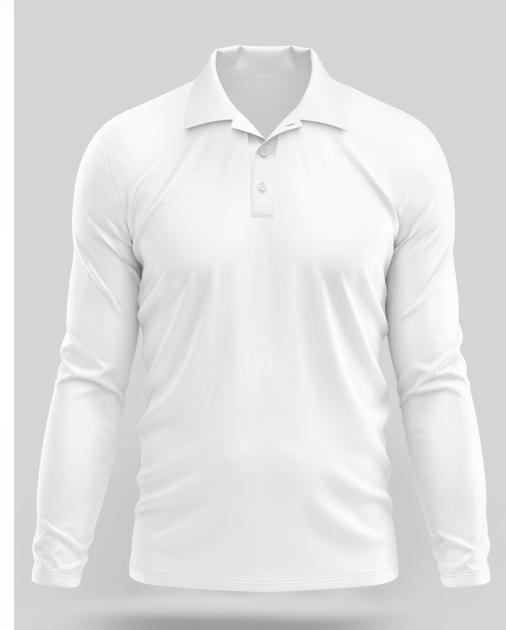

#### Long Sleeve Polo TShirt

This short-sleeved polo is crafted from Breathable, Durable Cotton mesh & tailored for a comfortable fit

- 100% Combed Cotton, Fine Matty
- Melange Color -88% Cotton / 12% Polyester
- Bio-Washed Fabric
- Compacted Pre-Shrunk, Soft Feel

Color Fastness Guaranteed

#### Long Sleeve Polo TShirt

This short-sleeved polo is crafted from Breathable, Durable Cotton mesh & tailored for a comfortable fit

- 100% Combed Cotton, Fine Matty
- Melange Color -88% Cotton / 12% Polyester
- Bio-Washed Fabric
- Compacted Pre-Shrunk, Soft Feel
- Color Fastness Guaranteed