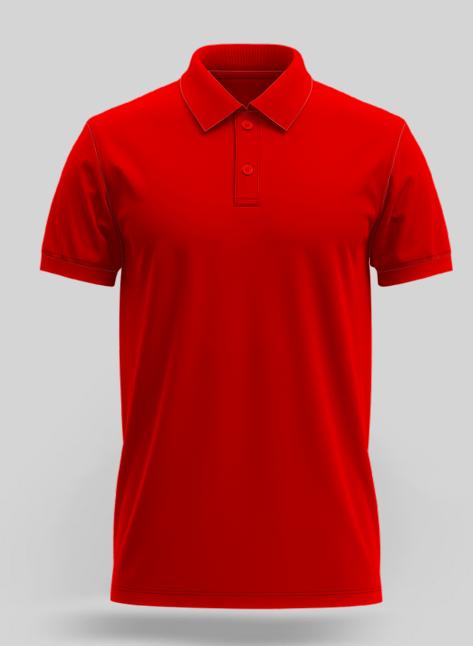

#### Short Sleeve Polo TShirt

This short-sleeved polo is crafted from Breathable, Durable Cotton mesh & tailored for a comfortable fit

- 100% Combed Cotton, Fine Matty
- Melange Color -88% Cotton / 12% Polyester
- Bio-Washed Fabric
- Compacted Pre-Shrunk, Soft Feel
- Color Fastness Guaranteed