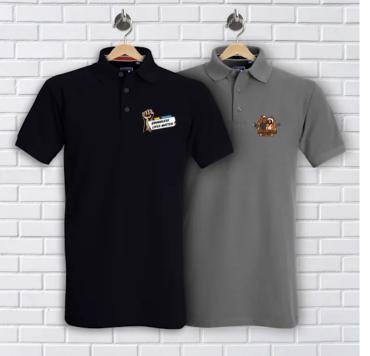

#### Short Sleeve Polo TShirt

This short-sleeved polo is crafted from Breathable, Durable Cotton mesh & tailored for a comfortable fit

- 100% Combed Cotton, Fine Matty
- Melange Color -88% Cotton / 12% Polyester
- Bio-Washed Fabric
- Compacted Pre-Shrunk, Soft Feel
- Color Fastness Guaranteed