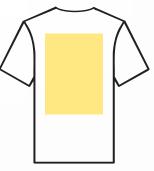

### **Placement Guide**

**Best Placement for Imprints** 

Half Front

Full Front

**Oversize Front** 

**Back Collar** 

Upper Back

Full Back