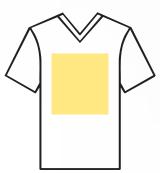

### **Placement Guide**

**Best Placement for Imprints** 

Half Front

Full Front

**Oversize Front** 

**Back Collar** 

Upper Back

Full Back