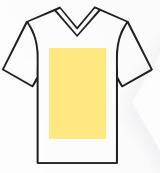

### **Placement Guide**

**Best Placement for Imprints** 

Half Front

Full Front

**Oversize Front** 

**Back Collar** 

Upper Back

Full Back