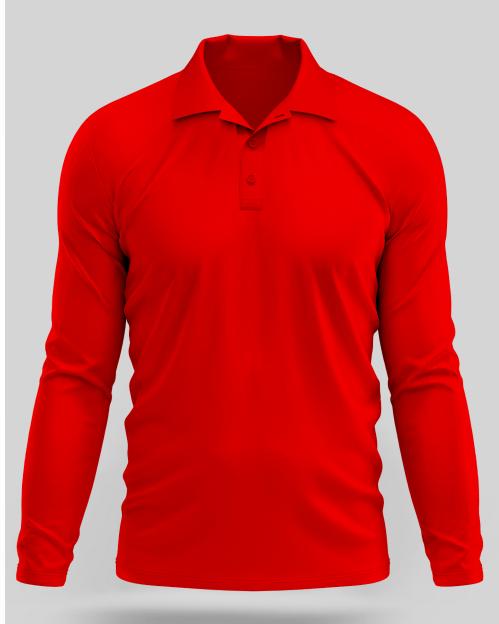

#### Long Sleeve Polo TShirt

This short-sleeved polo is crafted from Breathable, Durable Cotton mesh & tailored for a comfortable fit

- 100% Combed Cotton, Fine Matty
- Melange Color -88% Cotton / 12% Polyester
- Bio-Washed Fabric
- Compacted Pre-Shrunk, Soft Feel

Color Fastness Guaranteed

#### Long Sleeve Polo TShirt

This short-sleeved polo is crafted from Breathable, Durable Cotton mesh & tailored for a comfortable fit

- 100% Combed Cotton, Fine Matty
- Melange Color -88% Cotton / 12% Polyester
- Bio-Washed Fabric
- Compacted Pre-Shrunk, Soft Feel
- Color Fastness Guaranteed