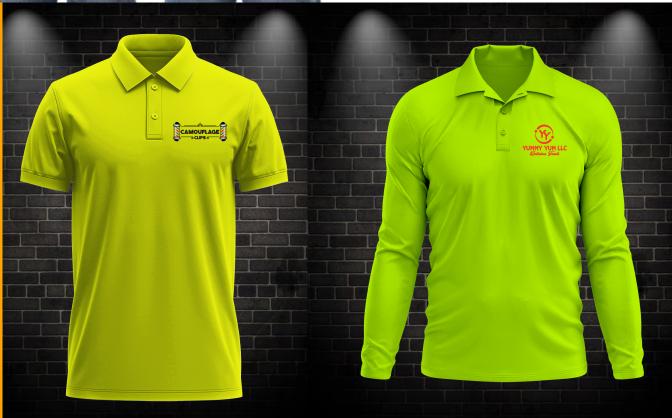

#### Long Sleeve Polo TShirt

This short-sleeved polo is crafted from Breathable, Durable Cotton mesh & tailored for a comfortable fit

- 100% Combed Cotton, Fine Matty
- Melange Color -88% Cotton / 12% Polyester
- Bio-Washed Fabric
- Compacted Pre-Shrunk, Soft Feel

#### Long Sleeve Polo TShirt

This short-sleeved polo is crafted from Breathable, Durable Cotton mesh & tailored for a comfortable fit

- 100% Combed Cotton, Fine Matty
- Melange Color -88% Cotton / 12% Polyester
- Bio-Washed Fabric
- Compacted Pre-Shrunk, Soft Feel
- Color Fastness Guaranteed