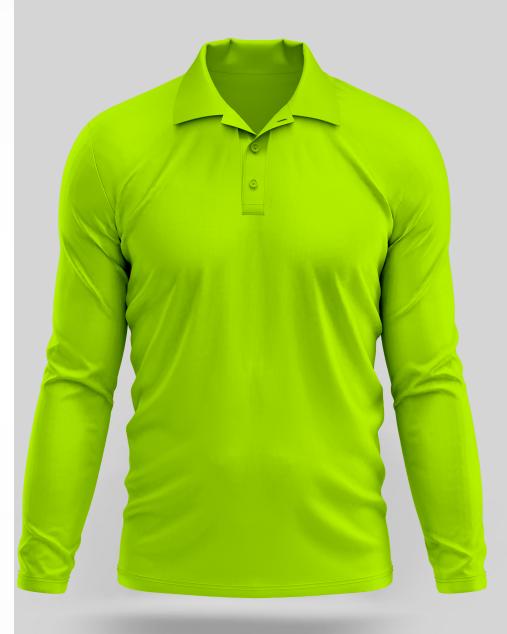

#### Long Sleeve Polo TShirt

This short-sleeved polo is crafted from Breathable, Durable Cotton mesh & tailored for a comfortable fit

- 100% Combed Cotton, Fine Matty
- Melange Color -88% Cotton / 12% Polyester
- Bio-Washed Fabric
- Compacted Pre-Shrunk, Soft Feel

#### Long Sleeve Polo TShirt

This short-sleeved polo is crafted from Breathable, Durable Cotton mesh & tailored for a comfortable fit

- 100% Combed Cotton, Fine Matty
- Melange Color -88% Cotton / 12% Polyester
- Bio-Washed Fabric
- Compacted Pre-Shrunk, Soft Feel
- Color Fastness Guaranteed